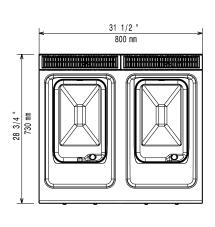

#### Item No.

High efficiency 21 kW burners. Suitable for natural gas or LPG. Constant starch removal during the cooking process. The tank is pressed in AISI 316-L stainless steel to protect against corrosion. Control panel with gas cock, piezo ignition. Manual water tap. Height adjustable feet in stainless steel. Exterior panels in stainless steel with Scotch Brite finish. One piece pressed work top in 1.5 mm thick stainless steel. Right-angled side edges to allow flush-fitting junction between units.

#### Construction

- All exterior panels in Stainless Steel with Scotch Brite finishing.
- One piece pressed 1.5 mm work top in Stainless steel
- Model has right-angled side edges to allow flush fitting joints between units, eliminating gaps and possible dirt traps.
- Water basin in 316-L Stainless steel.
- IPX4 water resistance certification.