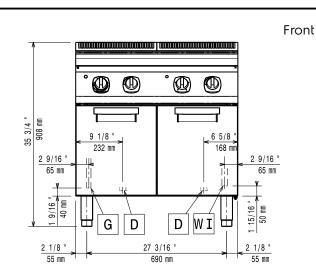

#### Item No.

High efficiency 21 kW burners. Suitable for natural gas or LPG. Constant starch removal during the cooking process. The tank is pressed in AISI 316-L stainless steel to protect against corrosion. Control panel with gas cock, piezo ignition. Manual water tap. Height adjustable feet in stainless steel. Exterior panels in stainless steel with Scotch Brite finish. One piece pressed work top in 1.5 mm thick stainless steel. Right-angled side edges to allow flush-fitting junction between units.

#### Construction

- All exterior panels in Stainless Steel with Scotch Brite finishing.
- One piece pressed 1.5 mm work top in Stainless steel
- Model has right-angled side edges to allow flush fitting joints between units, eliminating gaps and possible dirt traps.
- Water basin in 316-L Stainless steel.
- IPX4 water resistance certification.