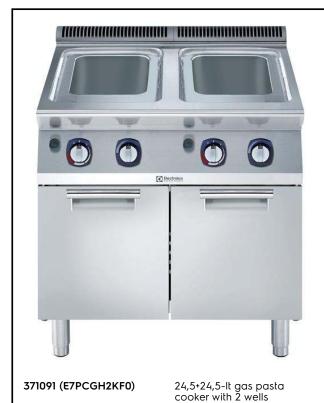

# Modular Cooking Range Line 700XP Freestanding Gas Pasta Cooker, 2 Wells 24.5 litres

| ITEM #   |  |  |
|----------|--|--|
| \40DEL # |  |  |
| MODEL #  |  |  |
| NAME #   |  |  |
| SIS #    |  |  |
| AIA#     |  |  |

#### **Main Features**

- In addition to cooking pasta, the appliance can be used for noodles of every kind, rice, dumplings and vegetables.
- High efficiency 23 kW burners in stainless steel with flame failure device and optimized combustion, located below the well.
- No electrical connection needed.
- Water basins are seamlessly welded into the top of the appliance.
- Provided with integrated drip zone on which baskets can be placed for draining purposes.
- 24.5 liters water basins.
- Unit to feature skimming zone for starch removal: improved water quality over time.
- Easy-to-use control panel with gas cock and piezo ignition.
- Safety thermostat to avoid operation without water.
- Continuous water filling regulated through a manual water tap.
- Large drain with manual ball-valve for fast emptying of well.
- Automatic lifting system (optional accessory): 200mm wide unit with two stainless steel basket supports, holding one GN 1/2 basket each, to be placed on either or both sides of machine to provide automatic lifting for four small portion baskets (to be ordered separately). Possibility to memorize nine cooking times through digital control.
- All major compartments located in front of unit for ease of maintenance.
- Unit delivered with four 50 mm legs in stainless steel as standard (all round Stainless steel kick plates as option).